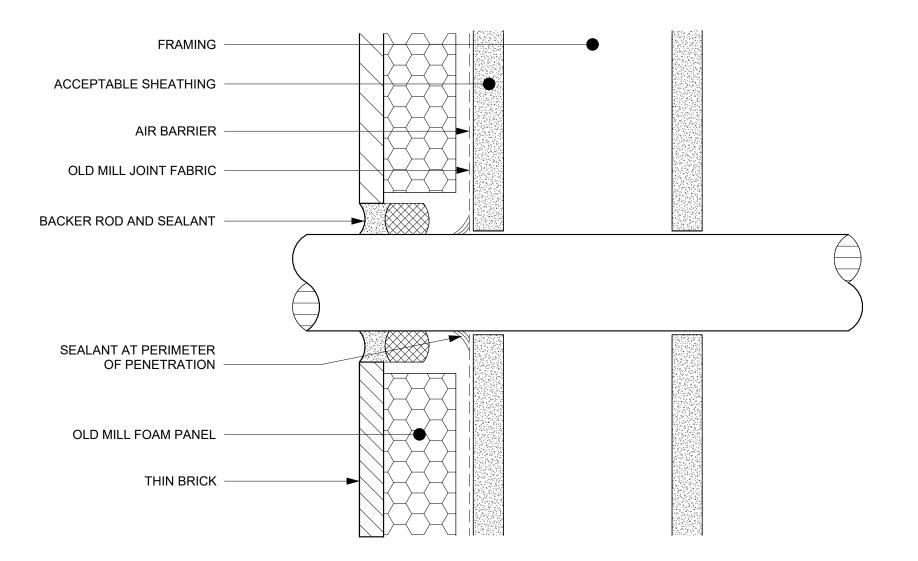

## TYPICAL PIPE PENETRATION

**OLD MILL** 

SYSTEMS

| DRAWING NUMBER | SCALE      | DATE | SHEET SIZE | REVISION | DISCLAIMER                                                                                                                                                                                                                                                                                                                                                                                                                                                                                                                                                                                                      |
|----------------|------------|------|------------|----------|-----------------------------------------------------------------------------------------------------------------------------------------------------------------------------------------------------------------------------------------------------------------------------------------------------------------------------------------------------------------------------------------------------------------------------------------------------------------------------------------------------------------------------------------------------------------------------------------------------------------|
| DT125          | 6" = 1'-0" |      | A4         |          | This technical detail serves as a guide for the appropriate use of Old Mill Building Products <sup>™</sup> . It is the responsibility of the customer's project designer to ensure that the product is fit for purpose by providing specialized design and detailing. The designer should consider any specialized factors of the project while assessing product suitability. It is essential to review this specification detail alongside the relevant product installation guide and all other appropriate technical literature related to Oldmill Brick <sup>™</sup> products at the time of installation. |