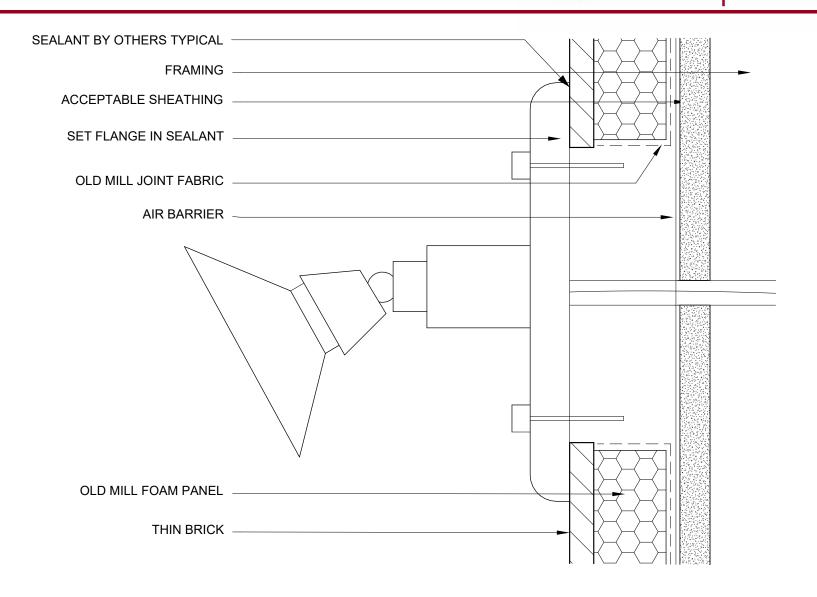

## **TYPICAL LIGHT FIXTURE**

OLD MILL

SYSTEMS

| DRAWING NUMBER | SCALE      | DATE | SHEET SIZE | REVISION | DISCLAIMER                                                                                                                                                                                                                                                                                                                                                                                                                                                                                                                                                                                                      |
|----------------|------------|------|------------|----------|-----------------------------------------------------------------------------------------------------------------------------------------------------------------------------------------------------------------------------------------------------------------------------------------------------------------------------------------------------------------------------------------------------------------------------------------------------------------------------------------------------------------------------------------------------------------------------------------------------------------|
| DT124          | 6" = 1'-0" |      | A4         |          | This technical detail serves as a guide for the appropriate use of Old Mill Building Products <sup>™</sup> . It is the responsibility of the customer's project designer to ensure that the product is fit for purpose by providing specialized design and detailing. The designer should consider any specialized factors of the project while assessing product suitability. It is essential to review this specification detail alongside the relevant product installation guide and all other appropriate technical literature related to Oldmill Brick <sup>™</sup> products at the time of installation. |