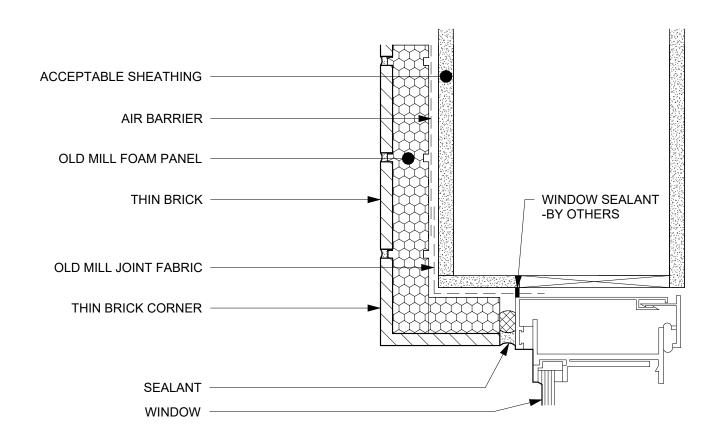

This technical detail serves as a guide for the appropriate use of Old Mill Building Products™. It is the responsibility of the customer's project designer to ensure that the product is fit for purpose by providing specialized design and detailing. The designer should consider any specialized factors of the project while assessing product suitability. It is essential to review this specification detail alongside the relevant product installation guide and all other appropriate technical literature related to Oldmill Brick™ products at the time of installation.