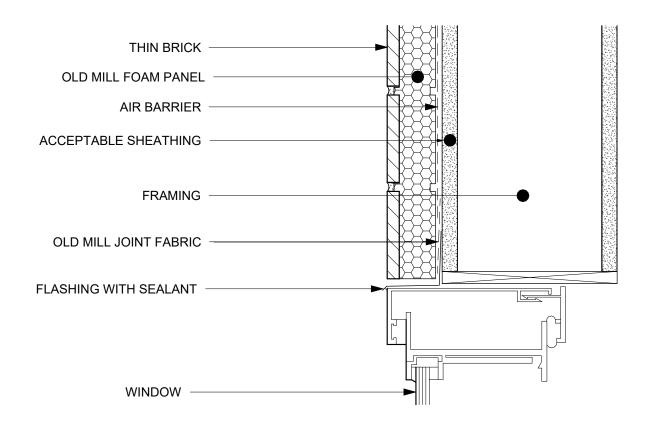

A4

This technical detail serves as a guide for the appropriate use of Old Mill Building Products™. It is the responsibility of the customer's project designer to ensure that the product is fit for purpose by providing specialized design and detailing. The designer should consider any specialized factors of the project while assessing product suitability. It is essential to review this specification detail alongside the relevant product installation guide and all other appropriate technical literature related to Oldmill Brick™ products at the time of installation.