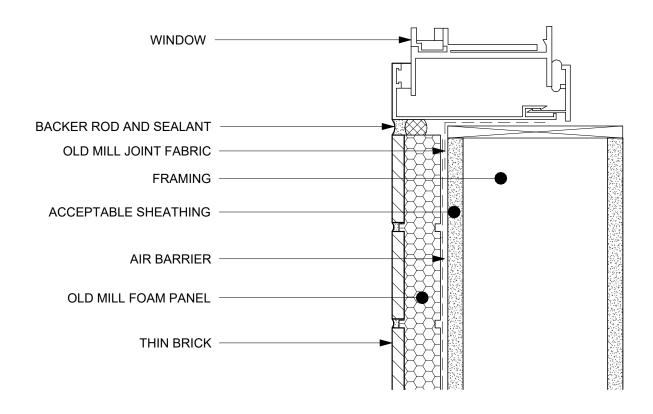

This technical detail serves as a guide for the appropriate use of Old Mill Building Products™. It is the responsibility of the customer's project designer to ensure that the product is fit for purpose by providing specialized design and detailing. The designer should consider any specialized factors of the project while assessing product suitability. It is essential to review this specification detail alongside the relevant product installation guide and all other appropriate technical literature related to Oldmill Brick™ products at the time of installation.