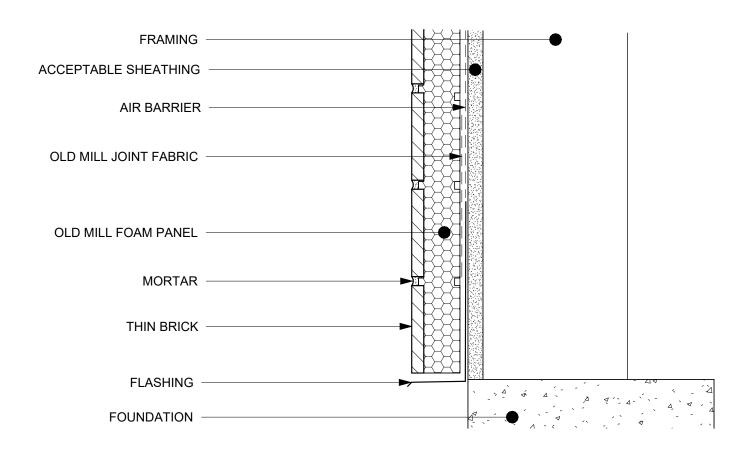

This technical detail serves as a guide for the appropriate use of Old Mill Building Products™. It is the responsibility of the customer's project designer to ensure that the product is fit for purpose by providing specialized design and detailing. The designer should consider any specialized factors of the project while assessing product suitability. It is essential to review this specification detail alongside the relevant product installation guide and all other appropriate technical literature related to Oldmill Brick™ products at the time of installation.