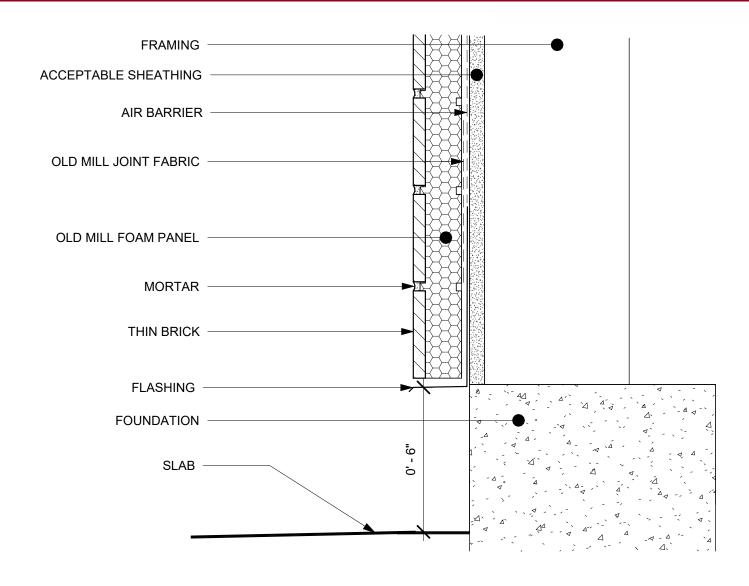

## TERMINATION AT FOUNDATION W/ WALK

DRAWING NUMBER

SCALE

DATE

SHEET SIZE

**REVISION** 

**DISCLAIMER** 

DT113

3" = 1'-0" 6/1/2023

A4

This technical detail serves as a guide for the appropriate use of Old Mill Building Products™. It is the responsibility of the customer's project designer to ensure that the product is fit for purpose by providing specialized design and detailing. The designer should consider any specialized factors of the project while assessing product suitability. It is essential to review this specification detail alongside the relevant product installation guide and all other appropriate technical literature related to Oldmill Brick™ products at the time of installation.