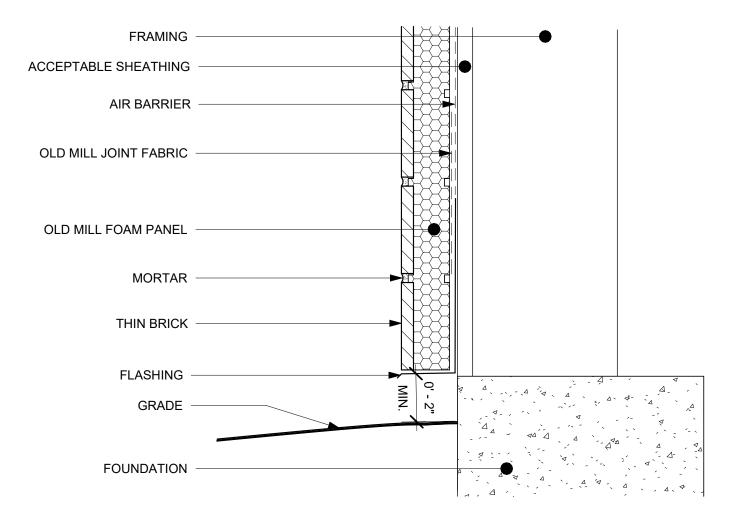

| DRAWING NUMBER                        | SCALE      | DATE     | SHEET SIZE | REVISION | DISCLAIMER                                                                                                                                                                                                                                                                                                                                                                                                                                                                                                                                                                                                      |
|---------------------------------------|------------|----------|------------|----------|-----------------------------------------------------------------------------------------------------------------------------------------------------------------------------------------------------------------------------------------------------------------------------------------------------------------------------------------------------------------------------------------------------------------------------------------------------------------------------------------------------------------------------------------------------------------------------------------------------------------|
| DT112<br>Old Mill Building Products ™ | 3" = 1'-0" | 6/1/2023 | A4         | 1        | This technical detail serves as a guide for the appropriate use of Old Mill Building Products <sup>™</sup> . It is the responsibility of the customer's project designer to ensure that the product is fit for purpose by providing specialized design and detailing. The designer should consider any specialized factors of the project while assessing product suitability. It is essential to review this specification detail alongside the relevant product installation guide and all other appropriate technical literature related to Oldmill Brick <sup>™</sup> products at the time of installation. |