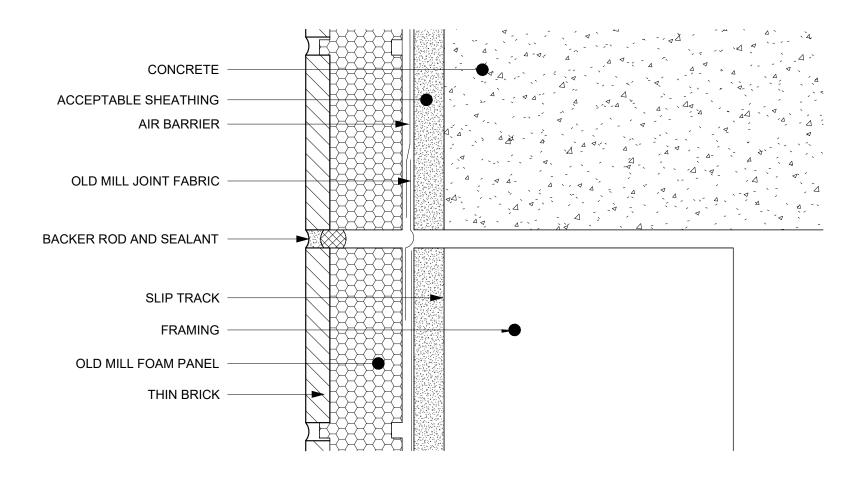

**SCALE** 

DATE

SHEET SIZE **REVISION**  **DISCLAIMER** 

DT111

6" = 1'-0" 6/1/2023

A4

This technical detail serves as a guide for the appropriate use of Old Mill Building Products™. It is the responsibility of the customer's project designer to ensure that the product is fit for purpose by providing specialized design and detailing. The designer should consider any specialized factors of the project while assessing product suitability. It is essential to review this specification detail alongside the relevant product installation guide and all other appropriate technical literature related to Oldmill Brick™ products at the time of installation.