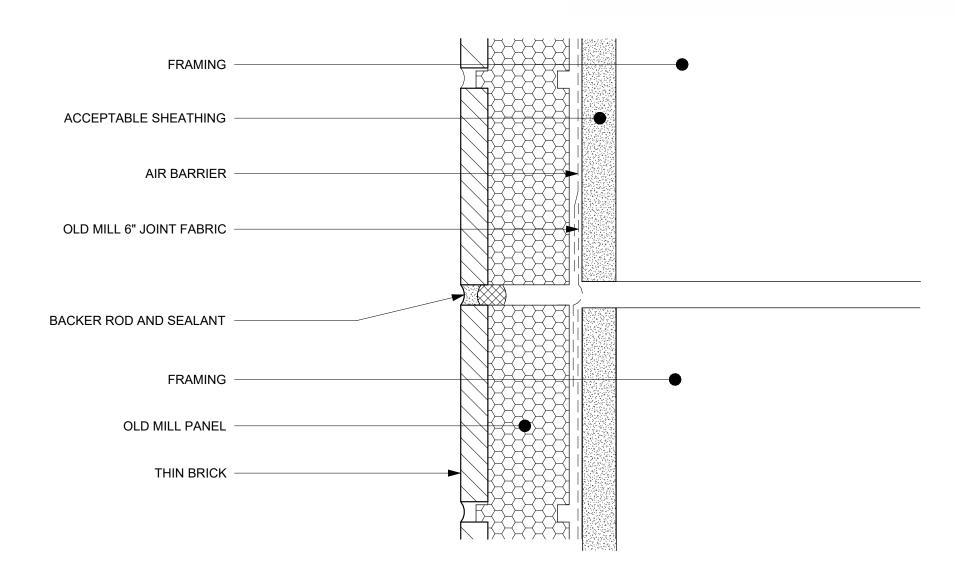

This technical detail serves as a guide for the appropriate use of Old Mill Building Products™. It is the responsibility of the customer's project designer to ensure that the product is fit for purpose by providing specialized design and detailing. The designer should consider any specialized factors of the project while assessing product suitability. It is essential to review this specification detail alongside the relevant product installation guide and all other appropriate technical literature related to Oldmill Brick™ products at the time of installation.