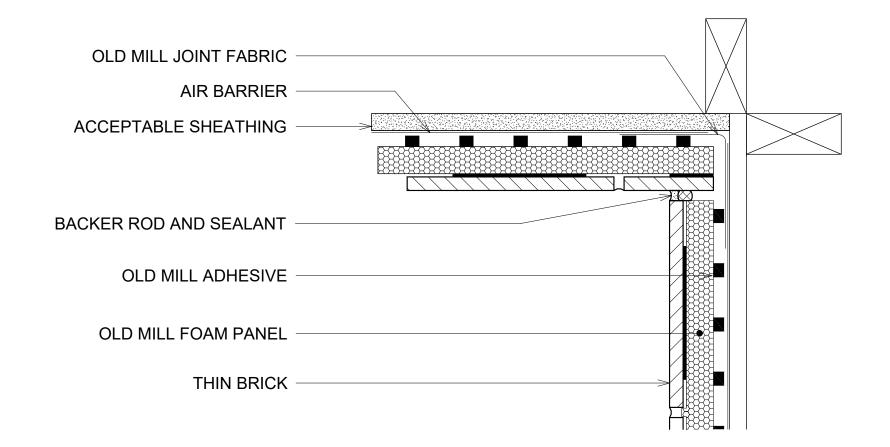

| DRAWING NUMBER | SCALE      | DATE     | SHEET SIZE | REVISION | DISCLAIMER                                                                                                                                                                                                                                                                                                                                                                                                                                                                                                                                                                                                      |
|----------------|------------|----------|------------|----------|-----------------------------------------------------------------------------------------------------------------------------------------------------------------------------------------------------------------------------------------------------------------------------------------------------------------------------------------------------------------------------------------------------------------------------------------------------------------------------------------------------------------------------------------------------------------------------------------------------------------|
| DT109          | 3" = 1'-0" | 6/1/2023 | A4         | 1        | This technical detail serves as a guide for the appropriate use of Old Mill Building Products <sup>™</sup> . It is the responsibility of the customer's project designer to ensure that the product is fit for purpose by providing specialized design and detailing. The designer should consider any specialized factors of the project while assessing product suitability. It is essential to review this specification detail alongside the relevant product installation guide and all other appropriate technical literature related to Oldmill Brick <sup>™</sup> products at the time of installation. |