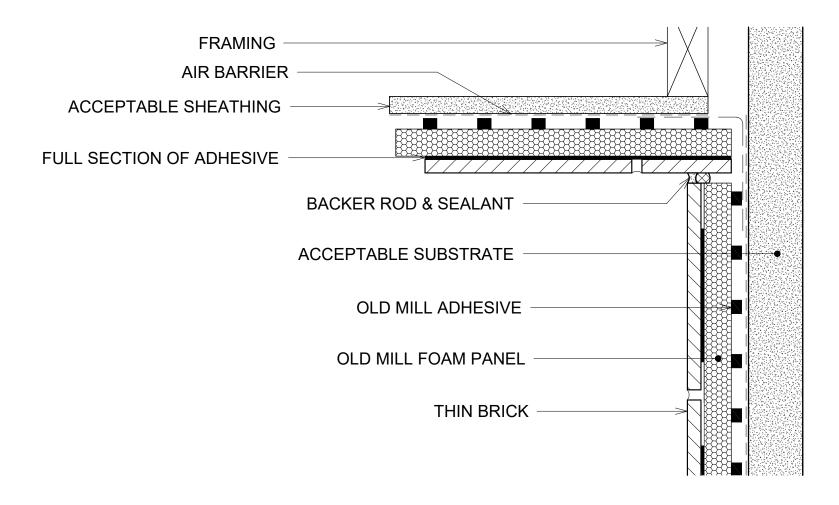

DRAWING NUMBER

SCALE

DATE

SHEET SIZE

REVISION

DT108 3" = 1'-0" 6/1/2023 A4 DISCLAIMER

This technical detail serves as a quide for the appropriate use of Old Mill Building Products™. It is the responsibility of the customer's project designer to ensure that the product is fit for purpose by providing specialized design and detailing. The designer should consider any specialized factors of the project while assessing product suitability. It is essential to review this specification detail alongside the relevant product installation guide and all other appropriate technical literature related to Oldmill Brick™ products at the time of installation.