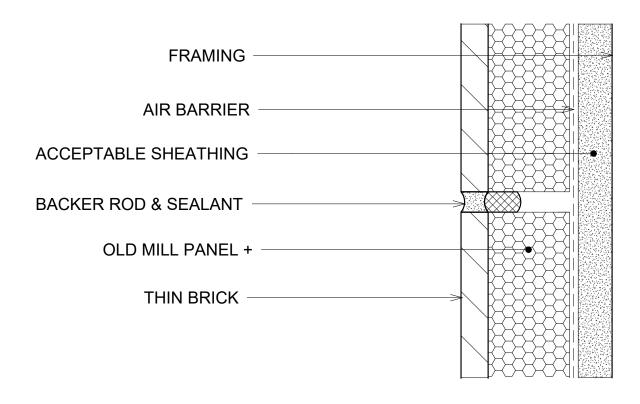

This technical detail serves as a guide for the appropriate use of Old Mill Building Products™. It is the responsibility of the customer's project designer to ensure that the product is fit for purpose by providing specialized design and detailing. The designer should consider any specialized factors of the project while assessing product suitability. It is essential to review this specification detail alongside the relevant product installation guide and all other appropriate technical literature related to Oldmill Brick™ products at the time of installation.