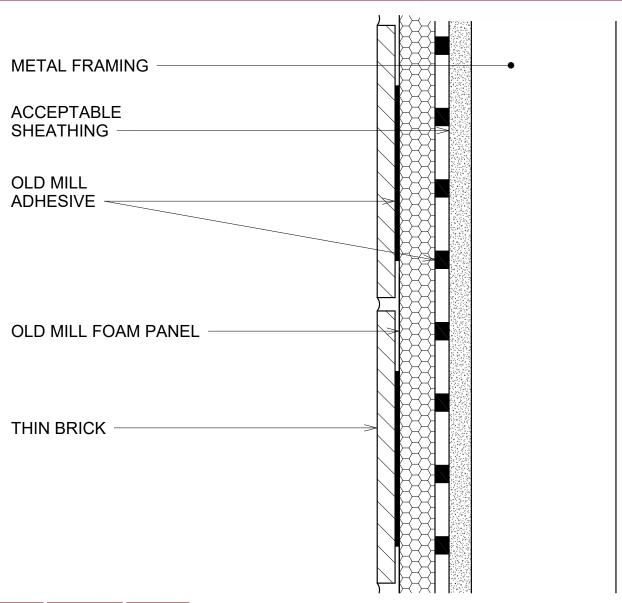

This technical detail serves as a guide for the appropriate use of Old Mill Building Products™. It is the responsibility of the customer's project designer to ensure that the product is fit for purpose by providing specialized design and detailing. The designer should consider any specialized factors of the project while assessing product suitability. It is essential to review this specification detail alongside the relevant product installation guide and all other appropriate technical literature related to Oldmill Brick™ products at the time of installation.