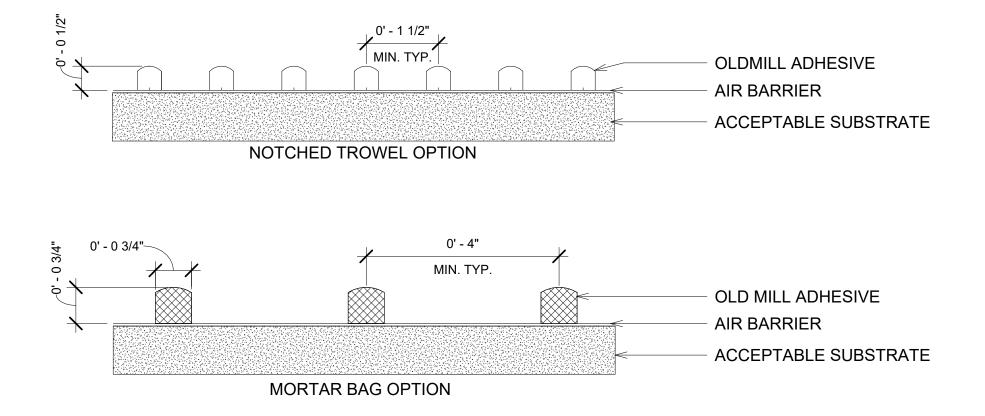

| DRAWING NUMBER | SCALE      | DATE     | SHEET SIZE | REVISION | DISCLAIMER                                                                                                                                                                                                                                                                                                                                                                                                                                                                                                                                                                             |
|----------------|------------|----------|------------|----------|----------------------------------------------------------------------------------------------------------------------------------------------------------------------------------------------------------------------------------------------------------------------------------------------------------------------------------------------------------------------------------------------------------------------------------------------------------------------------------------------------------------------------------------------------------------------------------------|
| DT102          | 6" = 1'-0" | 6/1/2023 | A4         | 1        | This technical detail serves as a guide for the appropriate use of Old Mill Building Products™. It is the responsibility of the customer's project designer to ensure that the product is fit for purpose by providing specialized design and detailing. The designer should consider any specialized factors of the project while assessing product suitability. It is essential to review this specification detail alongside the relevant product installation guide and all other appropriate technical literature related to Oldmill Brick™ products at the time of installation. |