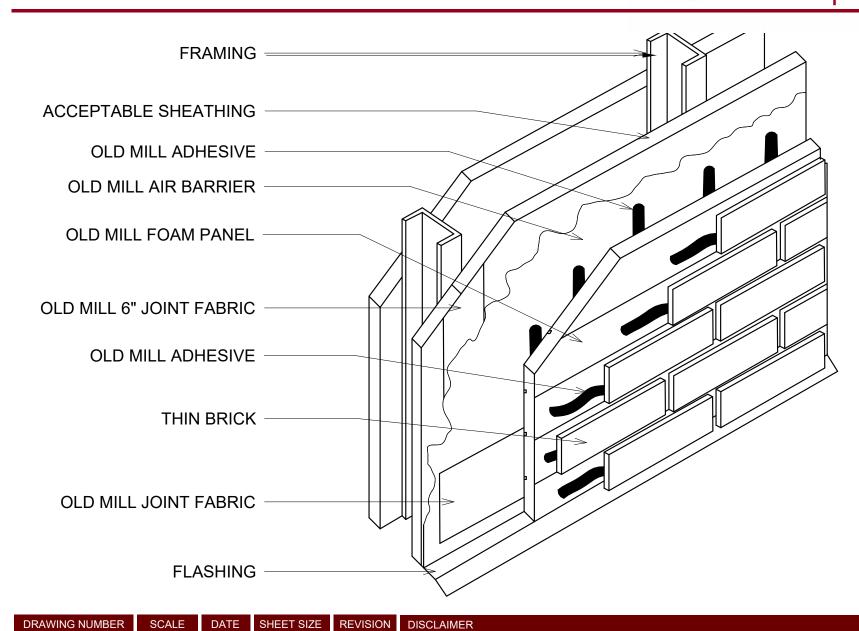

## ADHESIVE APPLICATION DETAIL

DT100 3" = 1'-0" 6/1/2023 A4 1 This technical detail serves as a guide for the appropriate use of Old Mill Building Products™. It is the responsibility of the customer's project designer to ensure that the product is fit for purpose by providing specialized design and detailing. The designer should consider any specialized factors of the project while assessing product suitability. It is essential to review this specification detail alongside the relevant product installation guide and all other appropriate

technical literature related to Oldmill Brick™ products at the time of installation.